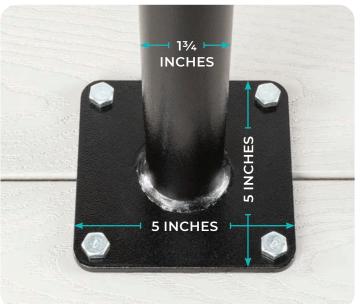

## POLE STAND with MOUNTING PLATE

SKU #32378

SECURELY BOLT OR SCREW INTO YOUR WOODEN DECK OR WEDGE ANCHOR INTO YOUR CONCRETE PATIO.

Pole Stands with Mounting Plates are the ideal solution for screwing or bolting to wooden decks or wedge anchoring into concrete patios. Installation hardware sold separately.

A 5 INCH STEEL BASE PLATE CONNECTS TO WOOD DECKING OR CONCRETE

WOOD DECKING: USE 3/8 INCH-16X2½INCH BOLTS, NUTS AND WASHERS

CONCRETE: USE 3/8 INCH X 3 INCH WEDGE ANCHORS