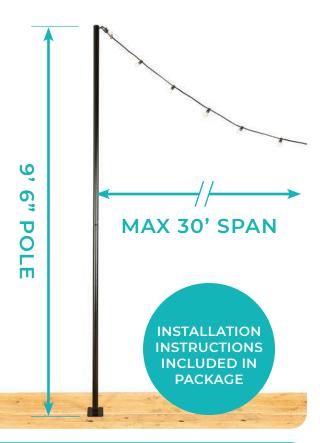

## POLE STAND with MOUNTING PLATE

SKU #32378

SECURELY BOLT OR SCREW INTO YOUR WOODEN DECK OR WEDGE ANCHOR INTO YOUR CONCRETE PATIO.

Pole Stands with Mounting Plates are the ideal solution for screwing or bolting to wooden decks or wedge anchoring into concrete patios. Installation hardware sold separately.

A 5 INCH STEEL BASE PLATE CONNECTS TO WOOD DECKING OR CONCRETE

WOOD DECKING: USE 3/8 INCH-16X2½INCH BOLTS, NUTS AND WASHERS

CONCRETE: USE 3/8 INCH X 3 INCH WEDGE ANCHORS