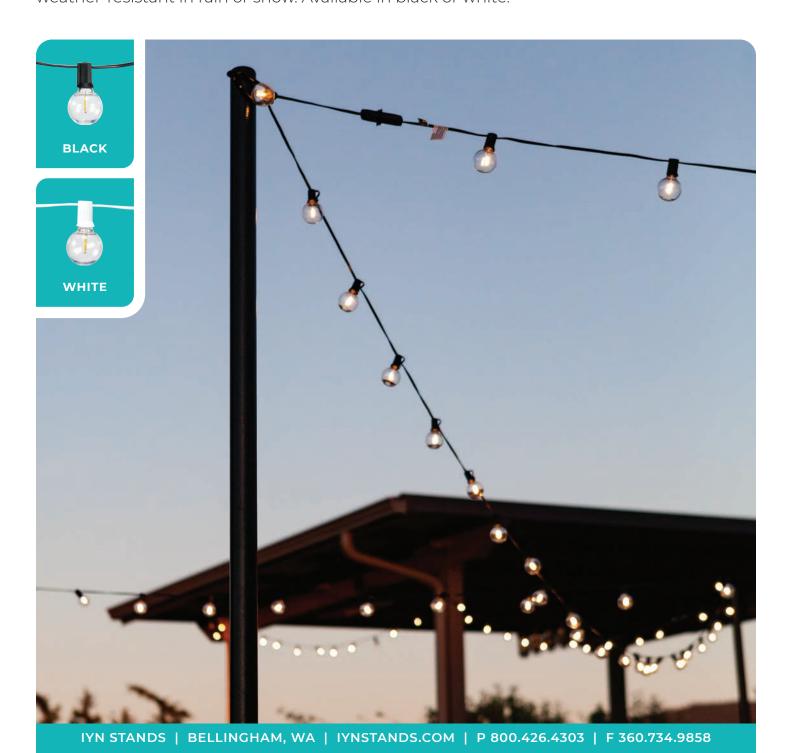

### LED STRING LIGHTS

Black SKU #32432 | White SKU #32431

#### OUR LED G40 BISTRO STRING LIGHTS ARE THE PERFECT COMPANION TO IYN STANDS.

With their clear, shatter-resistant plastic bulbs and warm white LEDs, these bistro-style string lights complement any indoor or outdoor space. The 25 ft strand of 25 bulbs is weather-resistant in rain or snow. Available in black or white.