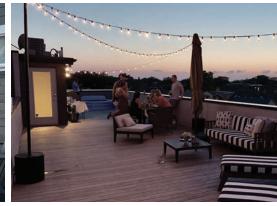

### POLE STAND with TANK BASE

SKU #32384

FILL TANKS WITH SAND OR WATER AND SET THEM ANYWHERE, OUTDOORS OR INDOORS.

A Pole Stand with Tank Base is freestanding and can easily be set up with no hardware or mounting required. The tank stand is filled with water or sand and can be placed anywhere, outside or inside. (Up to 20ft spans with recommended lightweight G40 string lights.)