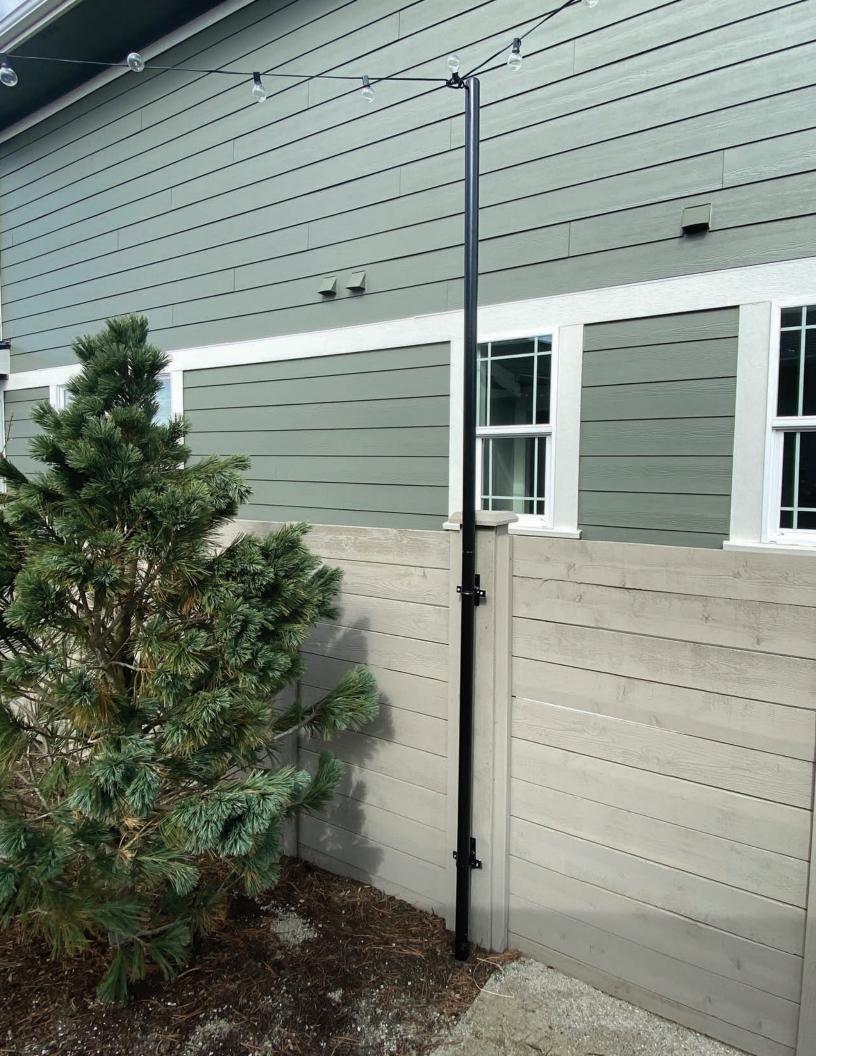

# POLE STAND with MOUNTING BRACKETS

SKU #32374

### ATTACH TO FENCE POSTS OR RAILINGS WITH TWO BRACKETS AND SCREWS.

Pole Stands with Mounting Brackets are perfect for attaching to a fence post or railing using our brackets that offer ample extension for bypassing the top cap of a fence post or the edge of a railing. Brackets and installation hardware included.