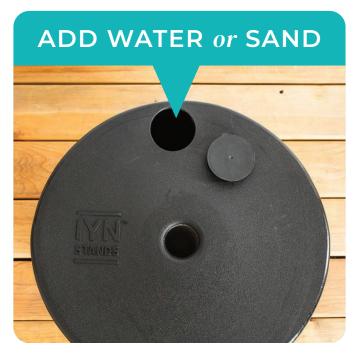

### POLE STAND with TANK BASE

SKU #32384

FILL TANKS WITH SAND OR WATER AND SET THEM ANYWHERE, OUTDOORS OR INDOORS.

A Pole Stand with Tank Base is freestanding and can easily be set up with no hardware or mounting required. The tank stand is filled with water or sand and can be placed anywhere, outside or inside. (Up to 20ft spans with recommended lightweight G40 string lights.)