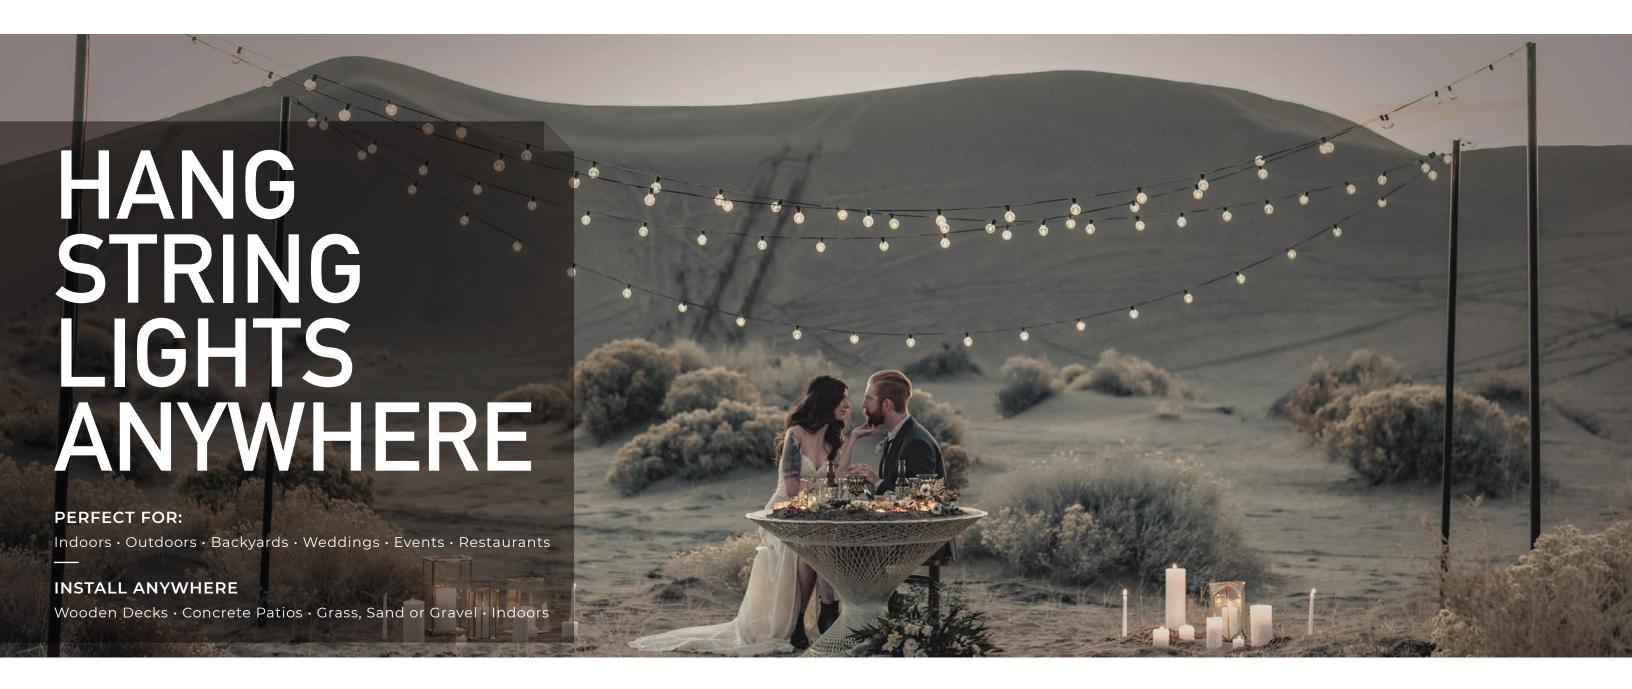

#### WHICH SOLUTION IS BEST FOR YOU?

► POLE STAND with TANK BASE

► POLE STAND with MOUNTING PLATE

### POLE STAND with TANK BASE

SKU #32384

FILL TANKS WITH SAND OR WATER AND SET THEM ANYWHERE, OUTDOORS OR INDOORS.

A Pole Stand with Tank Base is freestanding and can easily be set up with no hardware or mounting required. The tank stand is filled with water or sand and can be placed anywhere, outside or inside. (Up to 20ft spans with recommended lightweight G40 string lights.)