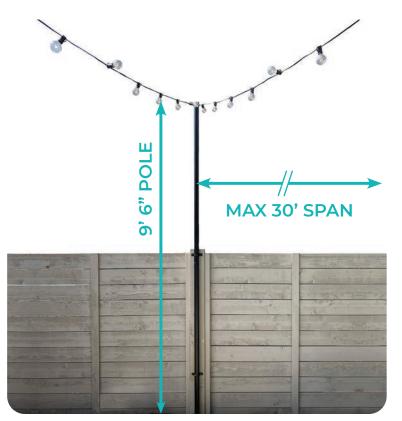

# DURABLE POWDER-COATED STEEL BUILT TO WITHSTAND HARSH WEATHER

#### WHICH SOLUTION IS BEST FOR YOU?

► POLE STAND with TANK BASE

► POLE STAND with MOUNTING PLATE