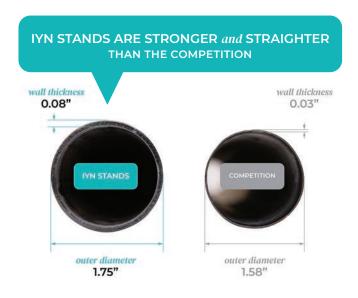

#### WHY CHOOSE IYN STANDS?

# DURABLE POWDER-COATED STEEL BUILT TO WITHSTAND HARSH WEATHER



#### WHICH SOLUTION IS BEST FOR YOU?







► POLE STAND with TANK BASE



► POLE STAND with MOUNTING PLATE



# POLE STAND with MOUNTING BRACKETS

SKU #32374

### ATTACH TO FENCE POSTS OR RAILINGS WITH TWO BRACKETS AND SCREWS.

Pole Stands with Mounting Brackets are perfect for attaching to a fence post or railing using our brackets that offer ample extension for bypassing the top cap of a fence post or the edge of a railing. Brackets and installation hardware included.







### POLE STAND with TANK BASE

SKU #32384

FILL TANKS WITH SAND OR WATER AND SET THEM ANYWHERE, OUTDOORS OR INDOORS.

A Pole Stand with Tank Base is freestanding and can easily be set up with no hardware or mounting required. The tank stand is filled with water or sand and can be placed anywhere, outside or inside