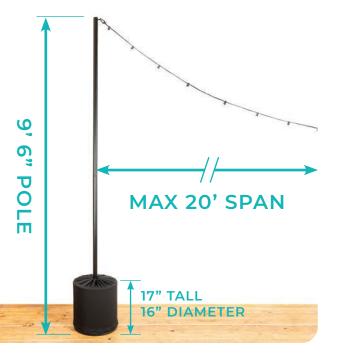

### POLE STAND with TANK BASE

SKU #32384

FILL TANKS WITH SAND OR WATER AND SET THEM ANYWHERE, OUTDOORS OR INDOORS.

A Pole Stand with Tank Base is freestanding and can easily be set up with no hardware or mounting required. The tank stand is filled with water or sand and can be placed anywhere, outside or inside. (Up to 20ft spans with recommended lightweight G40 string lights.)