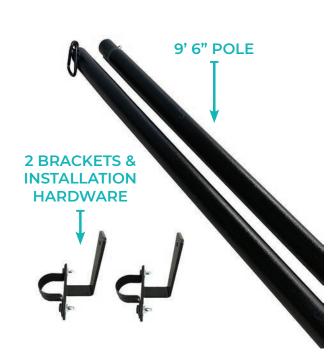

# POLE STAND with MOUNTING BRACKETS

SKU #32374

### ATTACH TO FENCE POSTS OR RAILINGS WITH TWO BRACKETS AND SCREWS.

Pole Stands with Mounting Brackets are perfect for attaching to a fence post or railing using our brackets that offer ample extension for bypassing the top cap of a fence post or the edge of a railing. Brackets and installation hardware included.