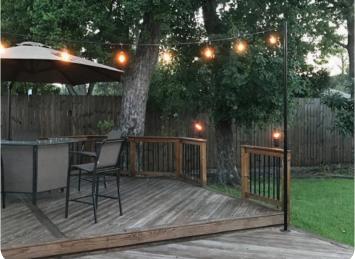

## POLE STAND with MOUNTING PLATE

SKU #32378

SECURELY BOLT OR SCREW INTO YOUR WOODEN DECK OR WEDGE ANCHOR INTO YOUR CONCRETE PATIO.

Pole Stands with Mounting Plates are the ideal solution for screwing or bolting to wooden decks or wedge anchoring into concrete patios. Installation hardware sold separately.

#### OUR LED G40 BISTRO STRING LIGHTS ARE THE PERFECT COMPANION TO IYN STANDS.

With their clear, shatter-resistant plastic bulbs and warm white LEDs, these bistro-style string lights complement any indoor or outdoor space. The 25 ft strand of 25 bulbs is weather-resistant in rain or snow. Available in black or white.