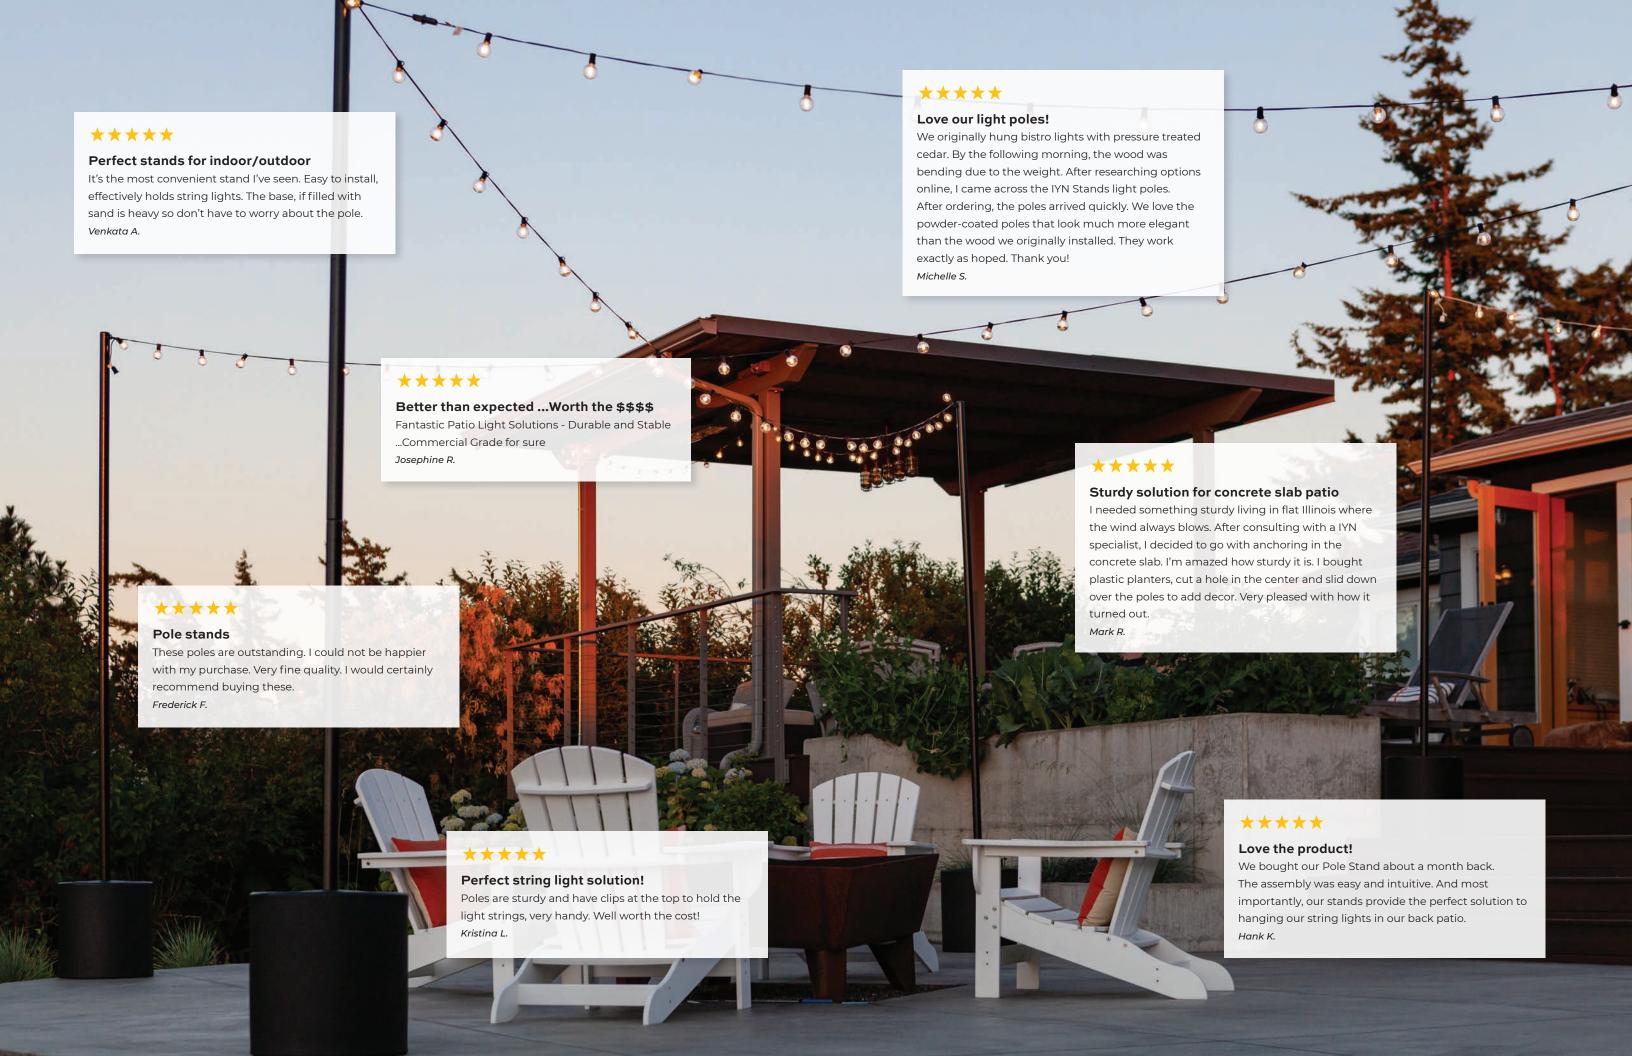

#### WHY CHOOSE IYN STANDS?

# DURABLE POWDER-COATED STEEL BUILT TO WITHSTAND HARSH WEATHER

#### WHICH SOLUTION IS BEST FOR YOU?

► POLE STAND with TANK BASE

► POLE STAND with MOUNTING PLATE