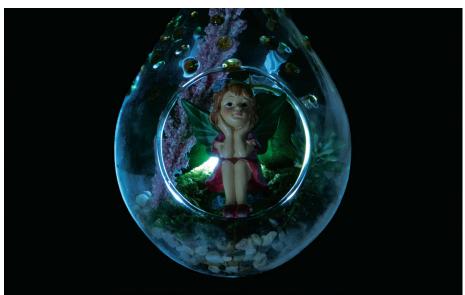

Create a welcoming home for wee fairy folk in this gorgeous hollow glass teardrop, sparkling with jewel bits of hand-adorned green and gold glass. Your hand-designed fairy garden lights up at dusk, bathing your miniature magical scene in light. Choose your accessories: acorn cups, mushrooms, tiny plants or furniture—your dreams are the limit! Weatherproof and solar-powered means an eco-friendly outdoor piece that will charm visitors small and large.

Housing compartment includes a built-in light sensor, rechargeable AAA battery and a white LED. Jute twine for hanging included. Fairy accessories not included.

5" x 8"