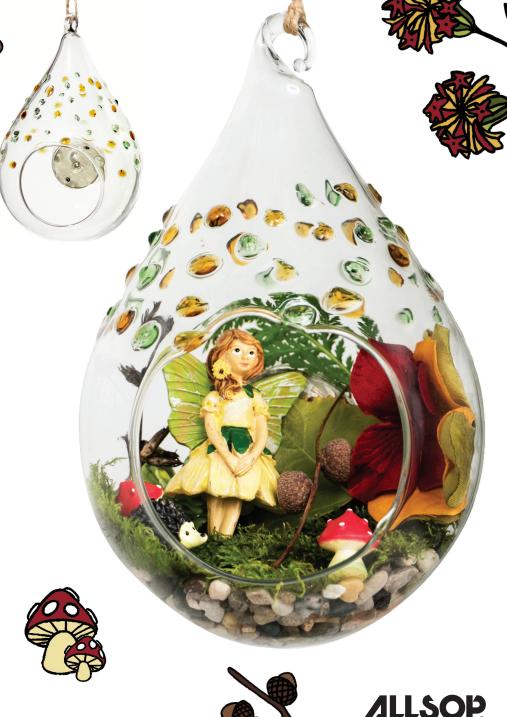

Create a welcoming home for wee fairy folk in this gorgeous hollow glass teardrop, sparkling with jewel bits of hand-adorned green and gold glass. Your hand-designed fairy garden lights up at dusk, bathing your miniature magical scene in light. Choose your accessories: acorn cups, mushrooms, tiny plants or furniture—your dreams are the limit! Weatherproof and solar-powered means an eco-friendly outdoor piece that will charm visitors small and large.

Housing compartment includes a built-in light sensor, rechargeable AAA battery and a white LED. Jute twine for hanging included. Fairy accessories not included.

5" x 8"