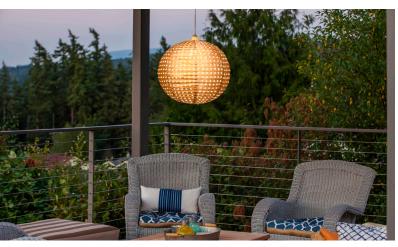

## SOJI™ STELLA NOVA PENDANT LAMP

NEW! The Soji™ Stella Nova pendant lamp is unlike anything else on the market. Inspired by the ever popular, one-of-a-kind, outdoor Soji™ Stella solar lanterns, the Stella Nova collection presents the same unique ornate punched patterns, yet can be used both indoors and out (120V plug). Hand-made from weather-proof Tyvek®, the Stella Nova is durable enough to double as an outdoor pendant lamp, yet is sophisticated enough to be brought indoors to add beauty to any room. Enjoy the elegance of Soji™ Stella Nova in your favorite spaces all year round. Sold with 15' outdoor-ready cord kit with on/off switch - UL approved. Indoor cord kit with dimmer switch available for purchase separately.

STELLA NOVA SWISS DOT COPPER

18" round

STELLA NOVA CHEVRON PEARL

18" round

STELLA NOVA CHEVRON METALLIC BLUE

18" round