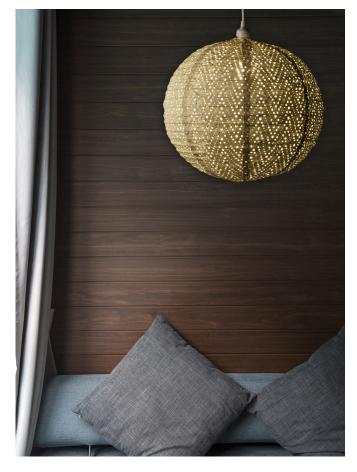

## SOJI™ STELLA NOVA PENDANT LAMP

NEW! The Soji™ Stella Nova pendant lamp is unlike anything else on the market. Inspired by the ever popular, one-of-a-kind, outdoor Soji™ Stella solar lanterns, the Stella Nova collection presents the same unique ornate punched patterns, yet can be used both indoors and out (120V plug). Hand-made from weather-proof Tyvek®, the Stella Nova is durable enough to double as an outdoor pendant lamp, yet is sophisticated enough to be brought indoors to add beauty to any room. Enjoy the elegance of Soji™ Stella Nova in your favorite spaces all year round. Sold with 15' outdoor-ready cord kit with on/off switch - UL approved. Indoor cord kit with dimmer switch available for purchase separately.

STELLA NOVA SWISS DOT COPPER

18" round

STELLA NOVA CHEVRON PEARL

18" round

STELLA NOVA CHEVRON METALLIC BLUE

18" round