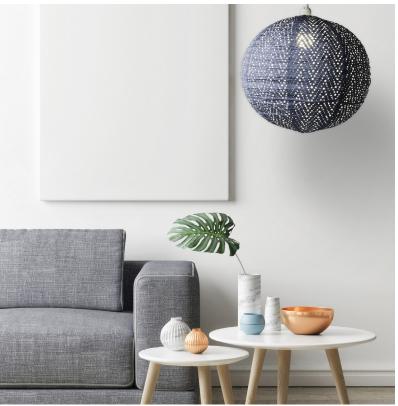

## SOJI™ STELLA NOVA PENDANT LAMP

NEW! The Soji™ Stella Nova pendant lamp is unlike anything else on the market. Inspired by the ever popular, one-of-a-kind, outdoor Soji™ Stella solar lanterns, the Stella Nova collection presents the same unique ornate punched patterns, yet can be used both indoors and out (120V plug). Hand-made from weather-proof Tyvek®, the Stella Nova is durable enough to double as an outdoor pendant lamp, yet is sophisticated enough to be brought indoors to add beauty to any room. Enjoy the elegance of Soji™ Stella Nova in your favorite spaces all year round. Sold with 15' outdoor-ready cord kit with on/off switch - UL approved. Indoor cord kit with dimmer switch available for purchase separately.

STELLA NOVA SWISS DOT COPPER

18" round

STELLA NOVA CHEVRON PEARL

18" round

STELLA NOVA CHEVRON METALLIC BLUE

18" round